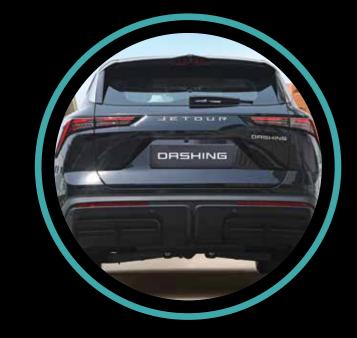

Rear parking camera with sensors

LED checkered taillights for sporty rear design