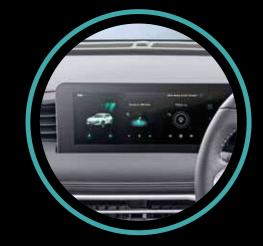

| Rear Windscreen Wiper                                                  | • |
|------------------------------------------------------------------------|---|
| Digital Electric Air-conditioning                                      | • |
| CN95 Filter                                                            | • |
| Rear Air-conditioning Vents                                            | • |
| Luggage Compartment Lights                                             | • |
| Driving Modes (Eco + Sport)                                            | • |
| Infotainment System and Technology                                     |   |
| Dual 10.25" Instrument Cluster and Infotainment System                 | • |
| Mobile Phone Integration Apple CarPlay and Android Auto                | • |
| Intelligent Voice Command                                              | • |
| Wireless Charging Tray 40W                                             | • |
| RDS Radio                                                              | • |
| Bluetooth Connectivity                                                 | • |
| Number of Speakers                                                     | 6 |
| Front USB Ports (Type B)                                               | 2 |
| Rear USB Port (Type B)                                                 | 1 |
| Rear USB Port (Type C)                                                 | 1 |
| 12V Power Supply                                                       | 1 |
| Exterior                                                               |   |
| Automatic LED Headlights                                               | • |
| Height Adjustable Headlights                                           | • |
| LED Daytime Running Lights                                             | • |
| Welcome Light Projection Logo                                          | • |
| LED Rear Taillights                                                    | • |
| Electrically Exterior Rearview Mirror Adjustable                       | • |
| Exterior Rearview Mirror Automatic Foldable with Heating Functionality | • |
| Automatic Rain Sensors                                                 | • |
| Follow Me Home Lights                                                  |   |