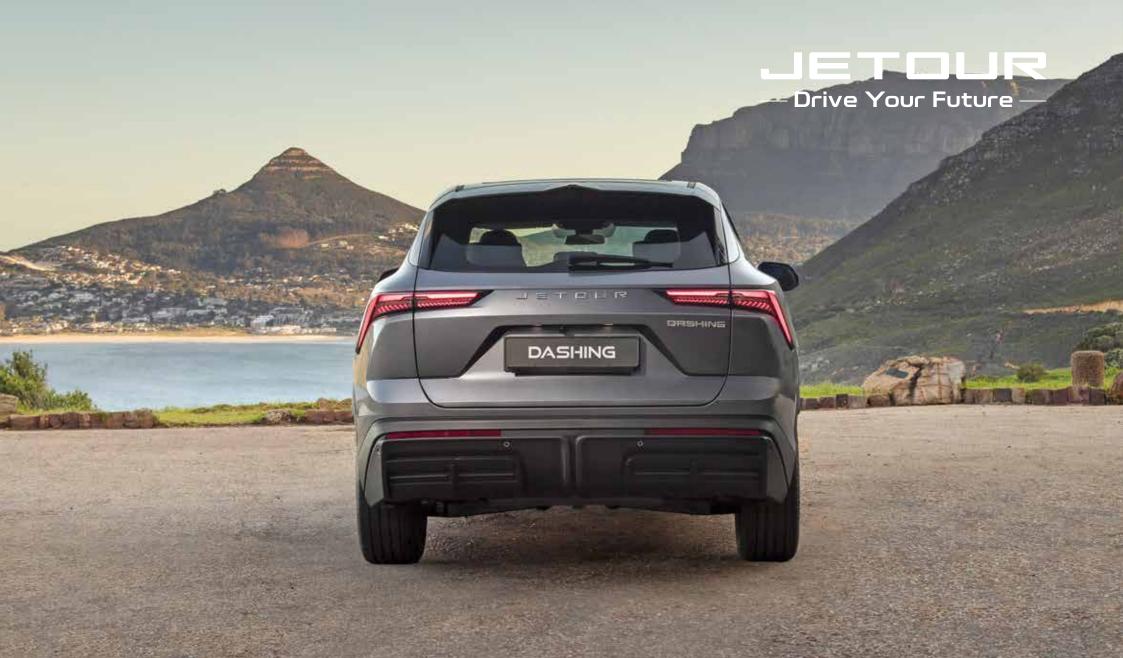

Rear parking camera with sensors

LED checkered taillights for sporty rear design