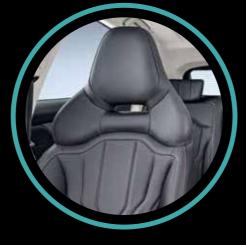

#### INTERIOR DESIGN

Step into a cabin that rivals a first class suite and sink into the comfort of plush leather seats. Experience technology so intuitive, it seems like a natural extension of your thoughts. In the Dashing, every detail—from the sporty bucket seats to the comprehensive suite of safety features—reflects your refined taste and adventurous spirit.

Panoramic glass sunroof

Front side airbags (driver and passenger)

Sporty bucketed seats for extra comfort

**ISOFIX** 