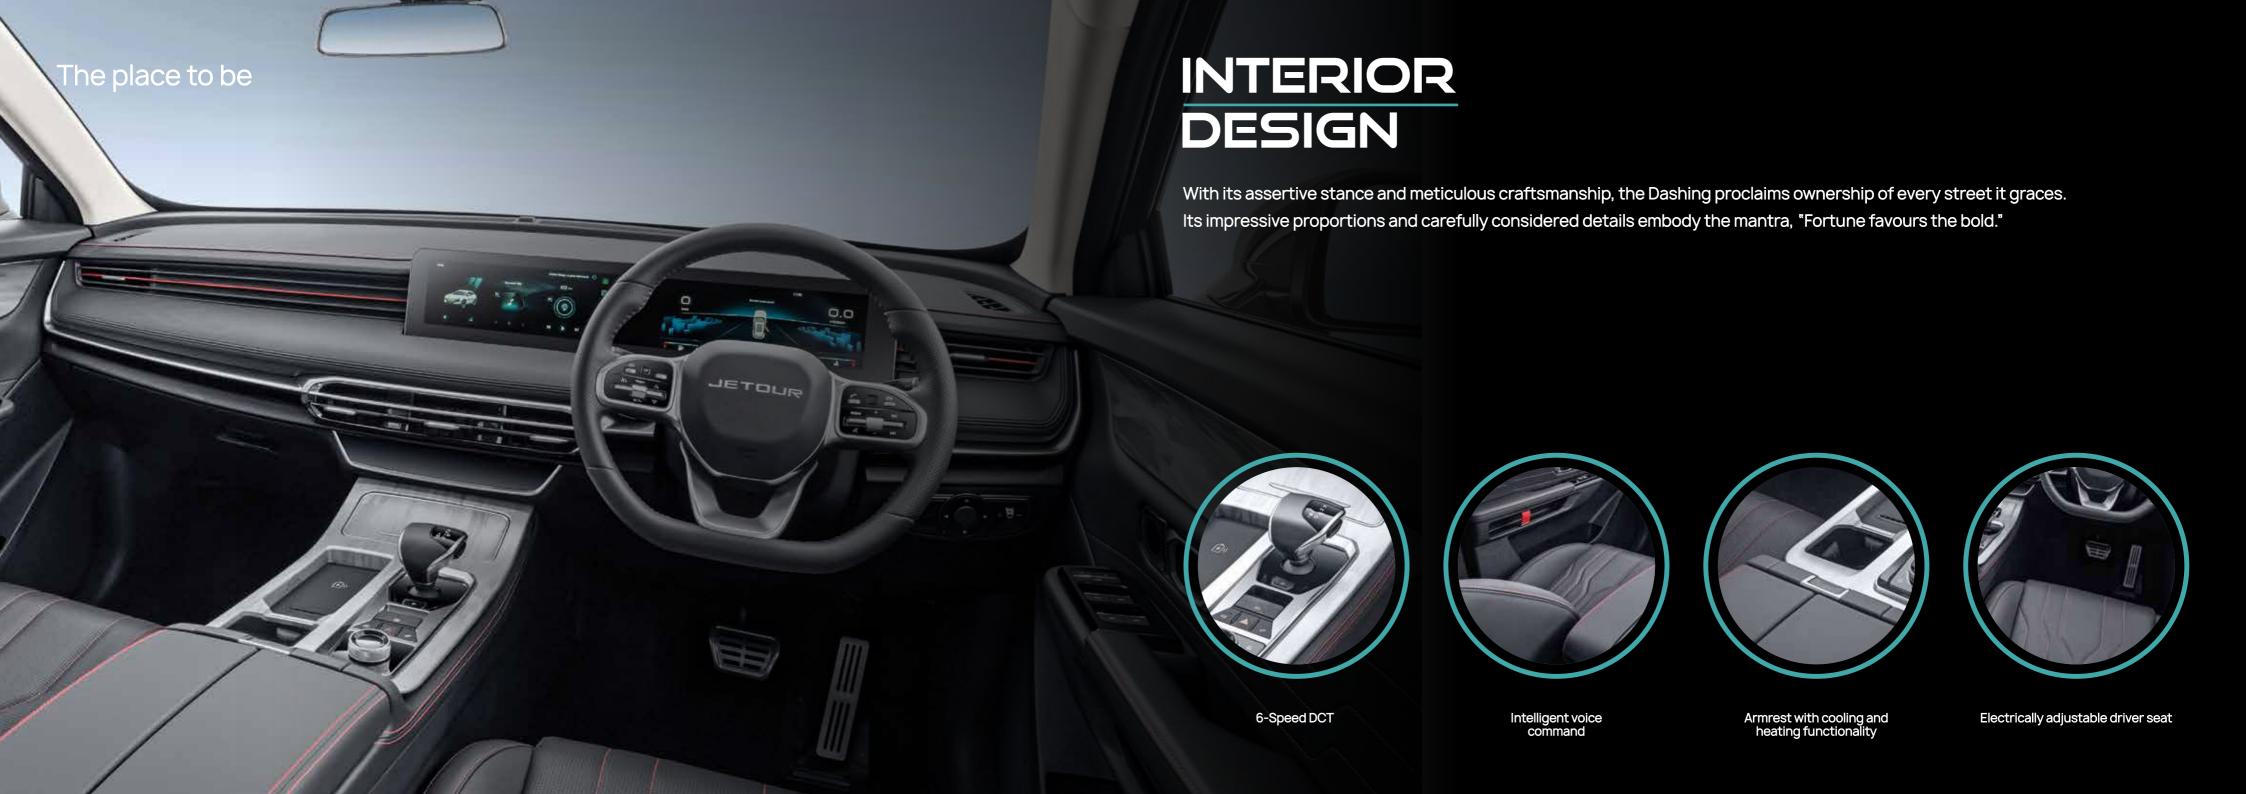

## EXTERIOR DESIGN

With its assertive stance and meticulous craftsmanship, the Dashing proclaims ownership of every street it graces. Its impressive proportions and carefully considered details embody the mantra, "Fortune favours the bold."

Keyless entry with seamless handles and Rubik's Cube Key with remote engine start

Broad wheel arches for aggressive stance

235/55R19 wheels with tyre pressure monitoring system