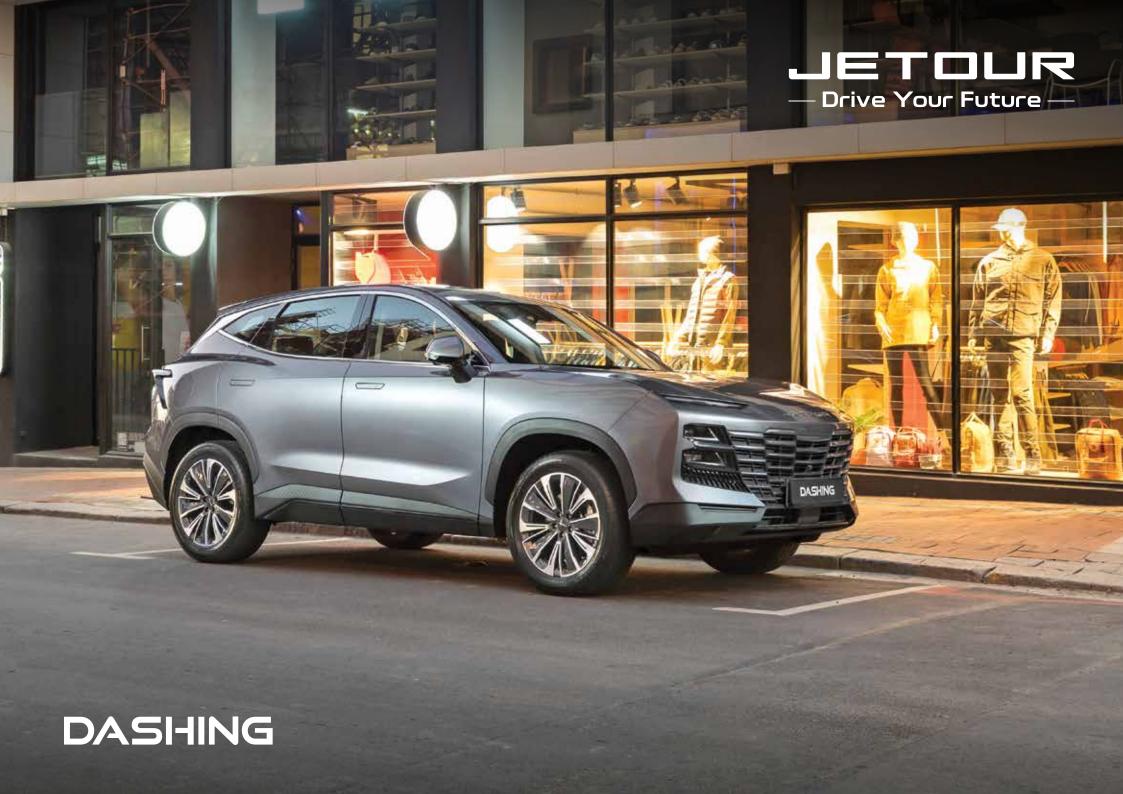

## EXTERIOR DESIGN

The Jetour Dashing is a testament to the transformative power of design. Its striking aesthetics serve as a constant reminder of the limitless possibilities ahead, urging you to see more and be seen. With its sharp, athletic lines, multi-dimensional front face, and striking split-type LED headlights, the Dashing doesn't merely get you there; it makes a spectacular entrance.

## EXTERIOR DESIGN

Expect a symphony of curves at every angle. Its sloping coupe profile and muscular lines blend strength with sophistication, making it clear that the Dashing sets the trend for others to follow.

## EXTERIOR DESIGN

With its assertive stance and meticulous craftsmanship, the Dashing proclaims ownership of every street it graces. Its impressive proportions and carefully considered details embody the mantra, "Fortune favours the bold."