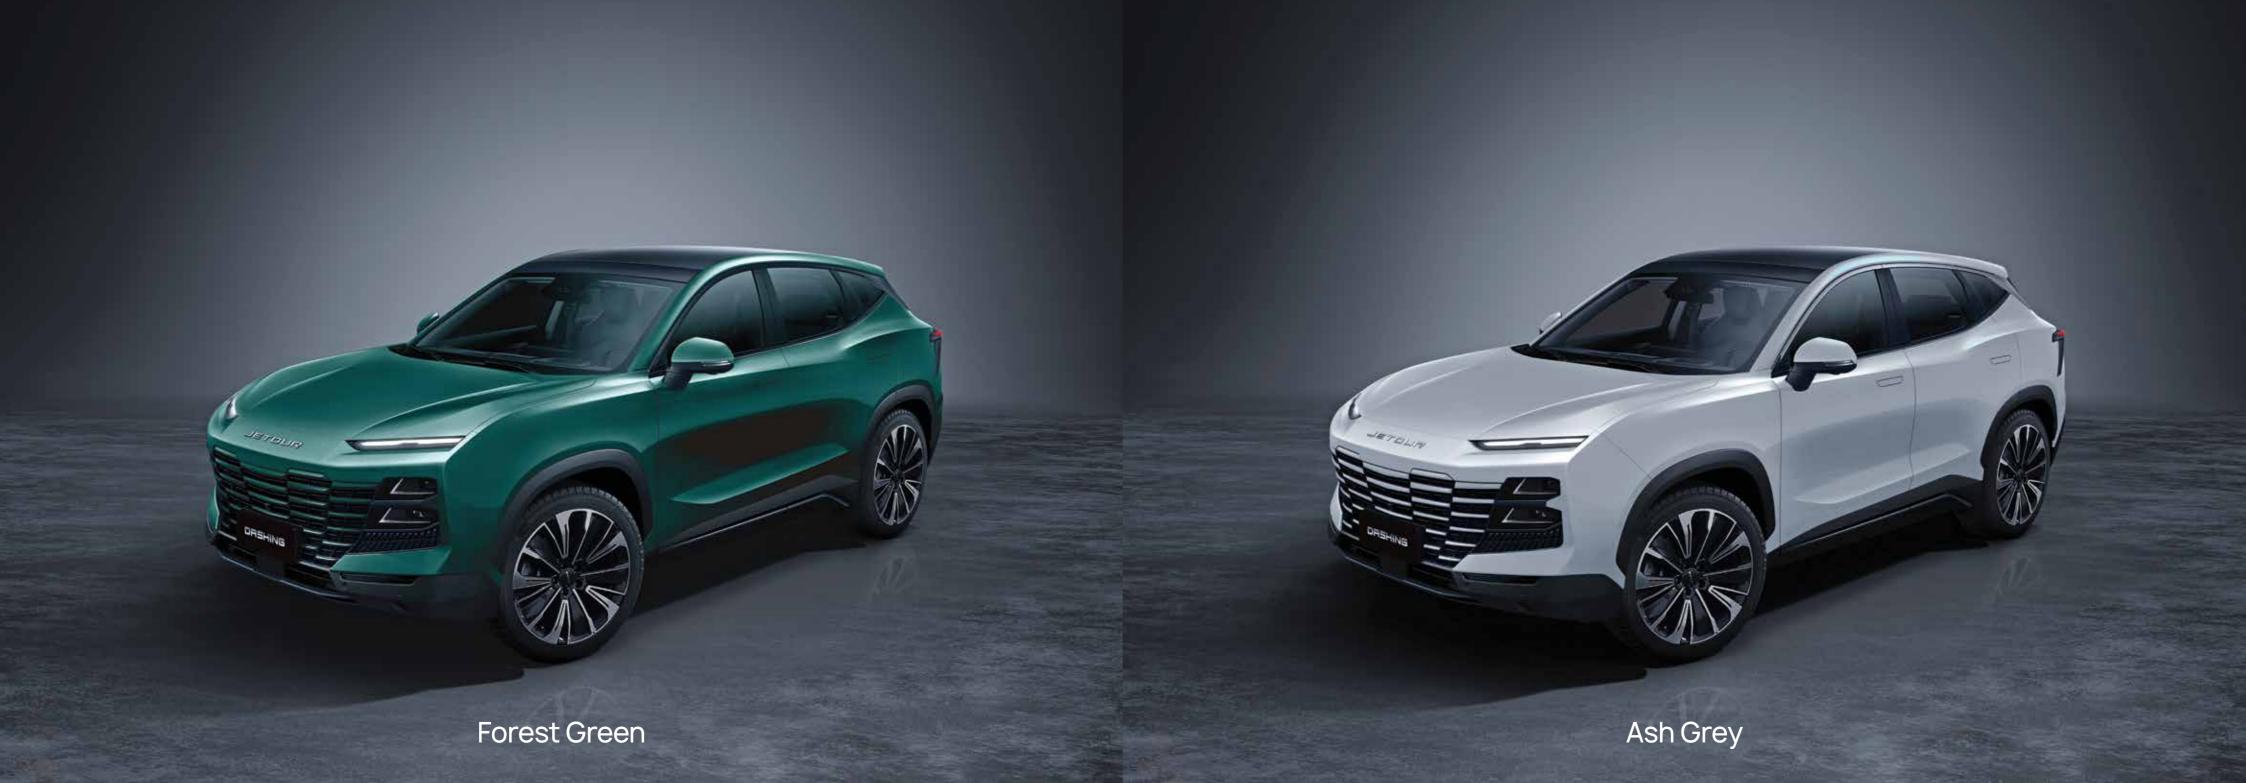

## EXTERIOR DESIGN

The Jetour Dashing is a testament to the transformative power of design. Its striking aesthetics serve as a constant reminder of the limitless possibilities ahead, urging you to see more and be seen. With its sharp, athletic lines, multi-dimensional front face, and striking split-type LED headlights, the Dashing doesn't merely get you there; it makes a spectacular entrance.

## EXTERIOR DESIGN

Expect a symphony of curves at every angle. Its sloping coupe profile and muscular lines blend strength with sophistication, making it clear that the Dashing sets the trend for others to follow.

## EXTERIOR DESIGN

With its assertive stance and meticulous craftsmanship, the Dashing proclaims ownership of every street it graces. Its impressive proportions and carefully considered details embody the mantra, "Fortune favours the bold."