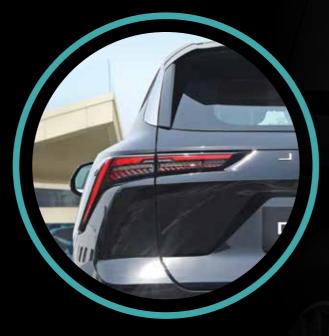

Rear parking camera with sensors

LED checkered taillights for sporty rear design