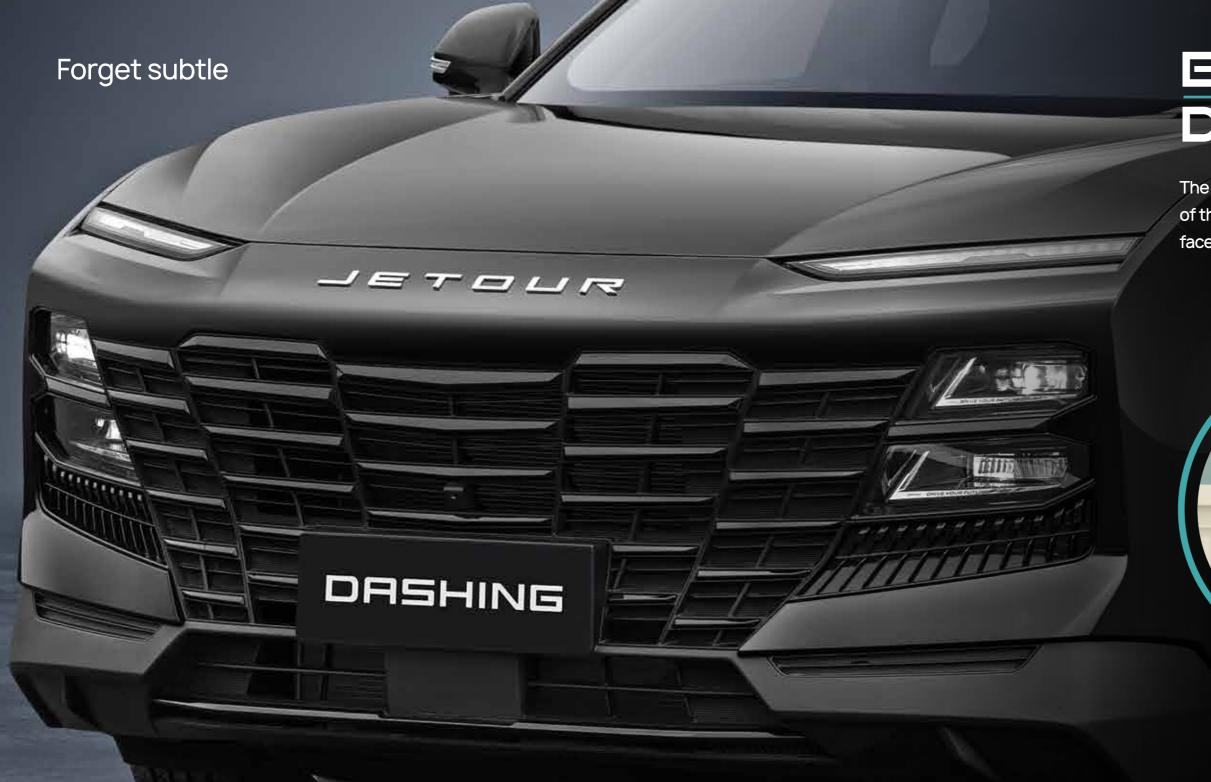

## EXTERIOR DESIGN

The Jetour Dashing is a testament to the transformative power of design. Its striking aesthetics serve as a constant reminder of the limitless possibilities ahead, urging you to see more and be seen. With its sharp, athletic lines, multi-dimensional front face, and striking split-type LED headlights, the Dashing doesn't merely get you there; it makes a spectacular entrance.