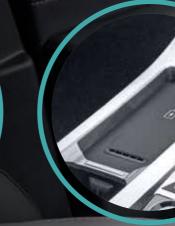

| Rear Windscreen Wiper                                                  | • |
|------------------------------------------------------------------------|---|
| Digital Electric Air-conditioning                                      | • |
| CN95 Filter                                                            | • |
| Rear Air-conditioning Vents                                            | • |
| Luggage Compartment Lights                                             | • |
| Driving Modes (Eco + Sport)                                            | • |
| Infotainment System and Technology                                     |   |
| Dual 10.25" Instrument Cluster and Infotainment System                 | • |
| Mobile Phone Integration Apple CarPlay and Android Auto                | • |
| Intelligent Voice Command                                              | • |
| Wireless Charging Tray 40W                                             | • |
| RDS Radio                                                              | • |
| Bluetooth Connectivity                                                 | • |
| Number of Speakers                                                     | 6 |
| Front USB Ports (Type B)                                               | 2 |
| Rear USB Port (Type B)                                                 | 1 |
| Rear USB Port (Type C)                                                 | 1 |
| 12V Power Supply                                                       | 1 |
| Exterior                                                               |   |
| Automatic LED Headlights                                               | • |
| Height Adjustable Headlights                                           | • |
| LED Daytime Running Lights                                             | • |
| Welcome Light Projection Logo                                          | • |
| LED Rear Taillights                                                    | • |
| Electrically Exterior Rearview Mirror Adjustable                       | • |
| Exterior Rearview Mirror Automatic Foldable with Heating Functionality | • |
| Automatic Rain Sensors                                                 | • |
| Follow Me Home Lights                                                  |   |