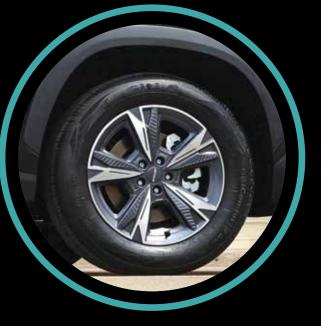

Keyless entry with seamless handles and Rubik's Cube Key with remote engine start

Broad wheel arches for aggressive stance

235/55R19 wheels with tyre pressure monitoring system