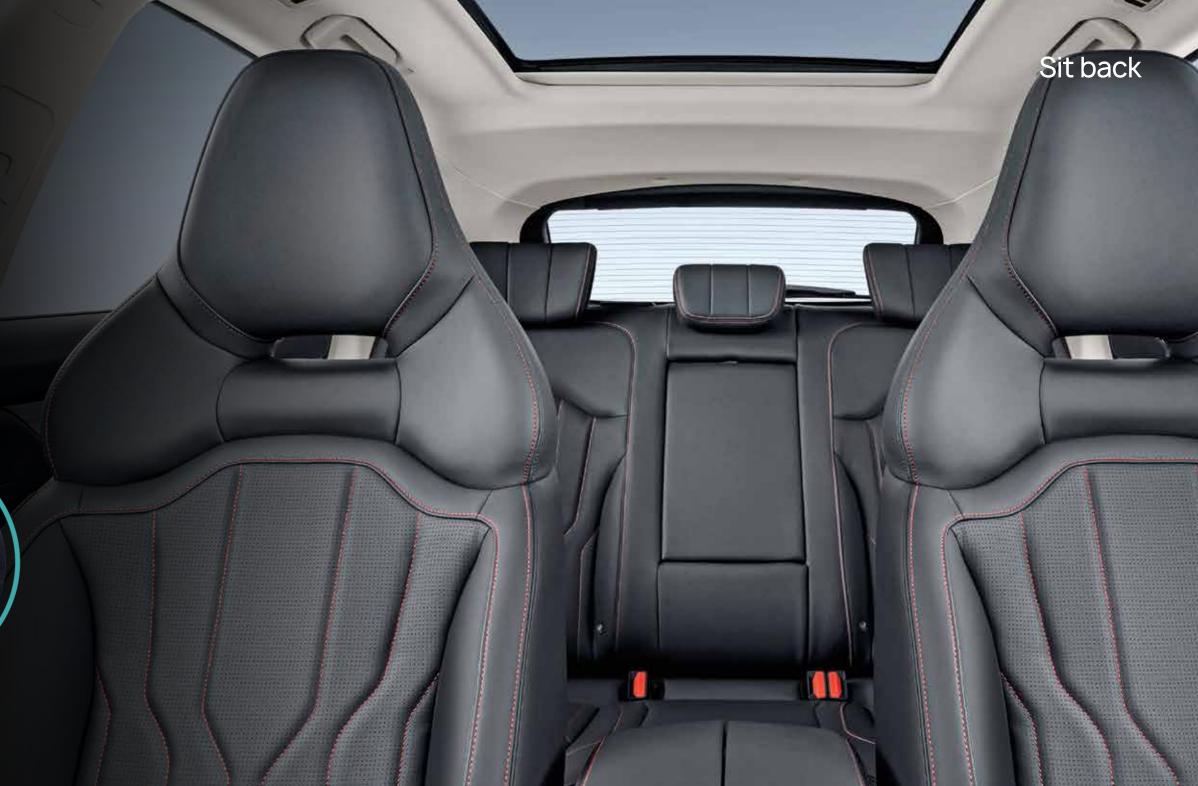

### INTERIOR DESIGN

The Dashing's interior perfectly balances opulence with everyday usability. From the streamlined, minimalist design to the thoughtful placement of controls, every element is crafted with both beauty and functionality in mind.

#### INTERIOR DESIGN

Step into a cabin that rivals a first class suite and sink into the comfort of plush leather seats. Experience technology so intuitive, it seems like a natural extension of your thoughts. In the Dashing, every detail—from the sporty bucket seats to the comprehensive suite of safety features—reflects your refined taste and adventurous spirit.

Panoramic glass sunroof

Front side airbags (driver and passenger)

Sporty bucketed seats for extra comfort

**ISOFIX** 