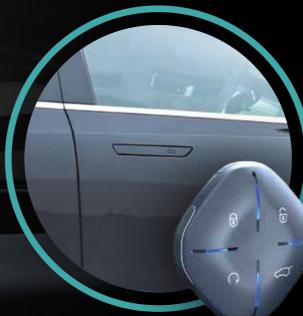

Keyless entry with seamless handles and Rubik's Cube Key with remote engine start

Broad wheel arches for aggressive stance

235/55R19 wheels with tyre pressure monitoring system