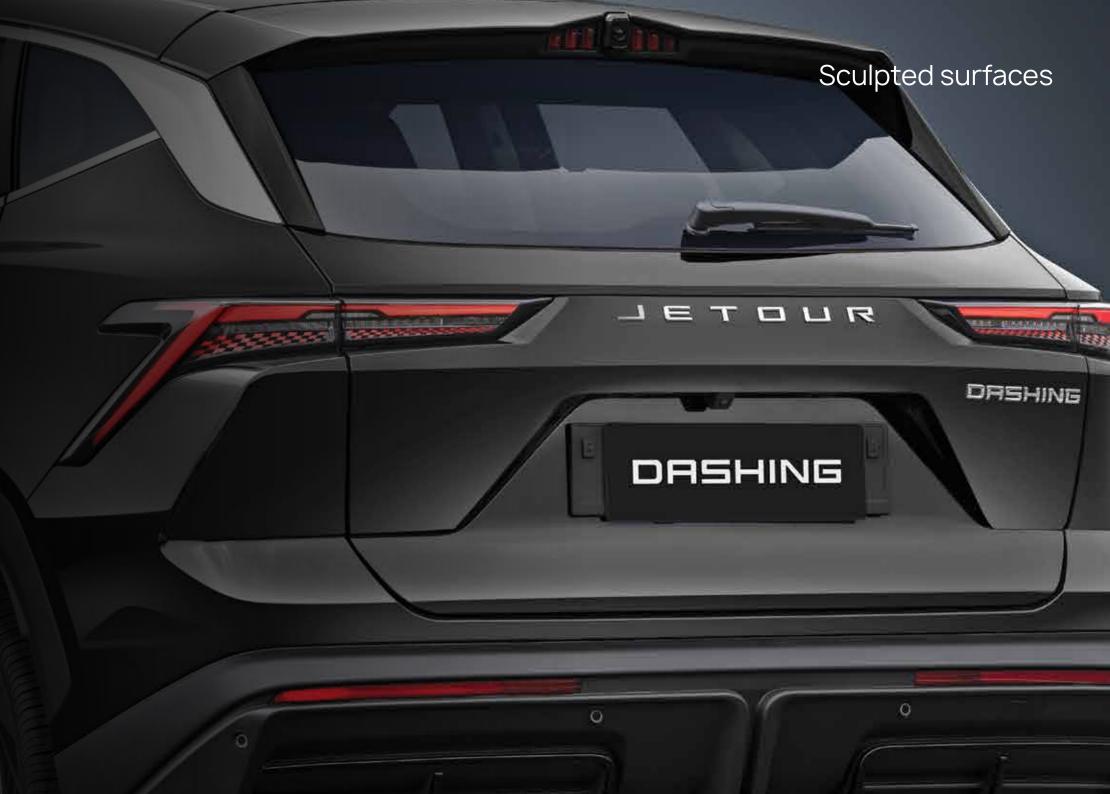

## EXTERIOR DESIGN

Expect a symphony of curves at every angle. Its sloping coupe profile and muscular lines blend strength with sophistication, making it clear that the Dashing sets the trend for others to follow.

Rear parking camera with sensors

LED checkered taillights for sporty rear design

## EXTERIOR DESIGN

With its assertive stance and meticulous craftsmanship, the Dashing proclaims ownership of every street it graces. Its impressive proportions and carefully considered details embody the mantra, "Fortune favours the bold."