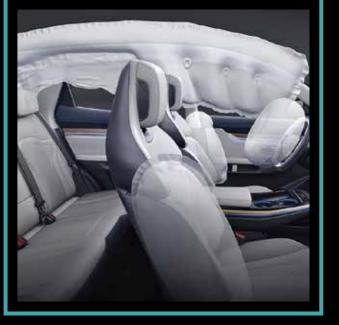

#### INTERIOR DESIGN

Step into a cabin that rivals a first class suite and sink into the comfort of plush leather seats. Experience technology so intuitive, it seems like a natural extension of your thoughts. In the Dashing, every detail—from the sporty bucket seats to the comprehensive suite of safety features—reflects your refined taste and adventurous spirit.

Panoramic glass sunroof

Front side airbags (driver and passenger)

Sporty bucketed seats for extra comfort

**ISOFIX** 