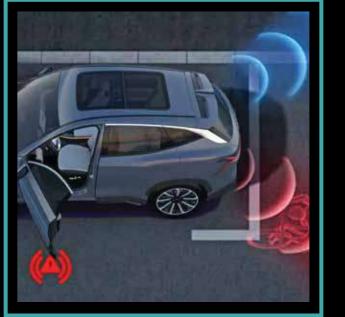

# Safety first, last, and always Rear Cross Traffic Alert (RCTA)\* LCW (Lane Change Warning) 360° Panoramic Parking Assis

## SAFETY & TECHNOLOGY

From the moment you step into the Dashing, you'll feel a sense of security. Our intelligent systems work tirelessly to anticipate potential hazards and respond accordingly. We aim higher, so you can travel further.

BSD (Blind Spot Detection)

DOW (Door Open Warning System)

6- Airbags

| Jetour Dashing                            |                                      |
|-------------------------------------------|--------------------------------------|
| Model                                     | Deluxe                               |
|                                           |                                      |
| Engine and Drivetrain                     |                                      |
| Engine Type                               | 1.5 TCI                              |
| Displacement (cm³)                        | 1498 cc                              |
| Transmission                              | 6-Speed DCT                          |
| Maximum Power (kW@rpm)                    | 115@5500                             |
| Maximum Torque (Nm@rpm)                   | 230@1750 - 4000                      |
| Fuel Type                                 | Petrol                               |
| Emission Standards                        | Euro VI                              |
| Dimensions                                |                                      |
| Number of Seats                           | 5                                    |
| Length (mm)                               | 4590                                 |
| Width (mm)                                | 1900                                 |
| Height (mm)                               | 1685                                 |
| Wheelbase (mm)                            | 2720                                 |
| Ground Clearance (mm)                     | 160                                  |
| Weight                                    |                                      |
| Gross Vehicle Mass (kg)                   | 1888                                 |
| Capacities                                |                                      |
| Fuel Tank Capacity (L)                    | 57                                   |
| Luggage Capacity - All Seats Down (L)     | 977                                  |
| Wheels, Brakes and Suspension             |                                      |
| Wheel Size Front                          | 235/55R19                            |
| Wheel Size Rear                           | 235/55R19                            |
| Spare Wheel                               | Non Full-size                        |
| Front Braking Type                        | Ventilated Disc Brake                |
| Rear Braking Type                         | Solid Disc Brake                     |
| Front Suspension Type                     | MacPherson Strut Suspension          |
| Rear Suspension Type                      | Multiple Link Independent Suspension |
| Safety and Security                       |                                      |
| Rubik's Cube Key with Remote Engine Start | 2                                    |
| Keyless Start System and Entry System     | •                                    |
| Front Airbags (Driver and Passenger)      | •                                    |
| Front Side Airbags (Driver and Passenger) | •                                    |
| Side Curtain Airbags                      | •                                    |
| Driver and Passenger Seat Belt Reminder   | •                                    |
|                                           |                                      |